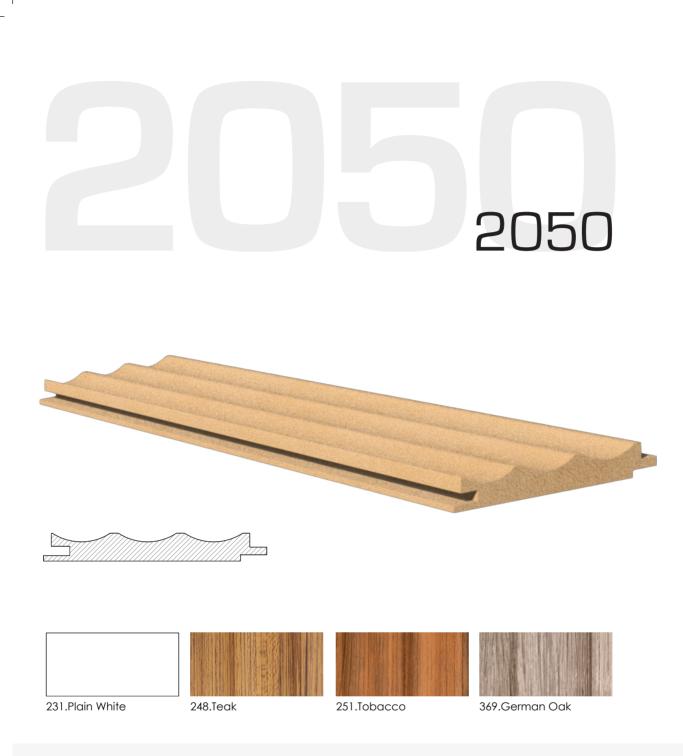

#### Dimensions:

Height: 110.2in/2800mm | Width: 5.5in/140mm | Thickness: 18mm

Sqft: 4.2 sqft.

Finish: Rough

Fixing system: Interlocking

248 Teak

369 German Oak

Click here for detailed video instructions