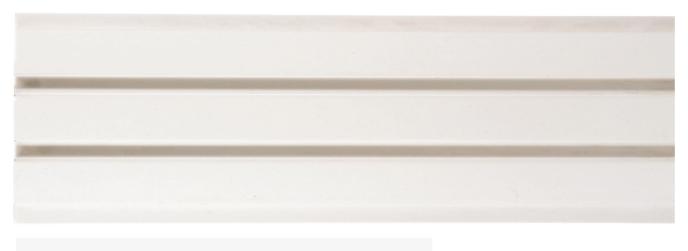

#### Dimensions:

Height: 110.2in/2800mm | Width: 4.8 in/121mm | Thickness: 18mm

Sqft: 3.65 sqft.

 $Finish: {\sf Rough} \ / \ {\sf Soft}$ 

Fixing system: Overlapping

 $239\, \text{Light Walnut}$ 

376 New Oak