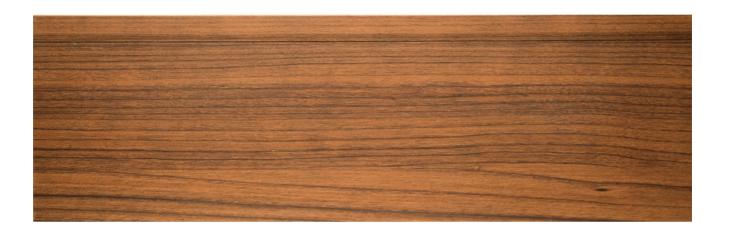

#### Dimensions:

Height: 110.2in/2800mm | Width: 4.8 in/121mm | Thickness: 18mm

Sqft: 3.65 sqft.

 $Finish: {\sf Rough} \ / \ {\sf Soft}$ 

Fixing system: Overlapping

 $239\, \text{Light Walnut}$ 

376 New Oak