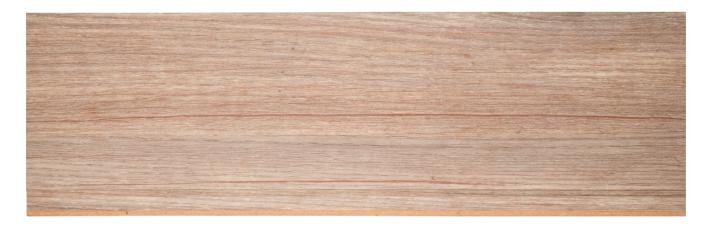

#### Dimensions:

Height: 110.2in/2800mm | Width: 4.8 in/121mm | Thickness: 18mm

Sqft: 3.65 sqft.

 $Finish: {\sf Rough} \ / \ {\sf Soft}$ 

Fixing system: Overlapping

 $239\, \text{Light Walnut}$ 

376 New Oak