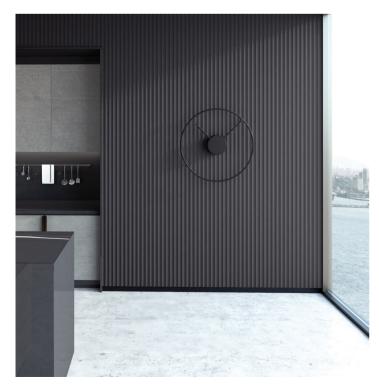

#### The Product

AGT Wooden wall profiles are an elegant and economical way of elevating the aesthetic of your spaces. From walls and ceilings, to doors and wardrobes, AGT profiles boast in its versatility. Seamlessly adding texture and colour to your space; with its ease of installation... like putting two pieces of a puzzle together.