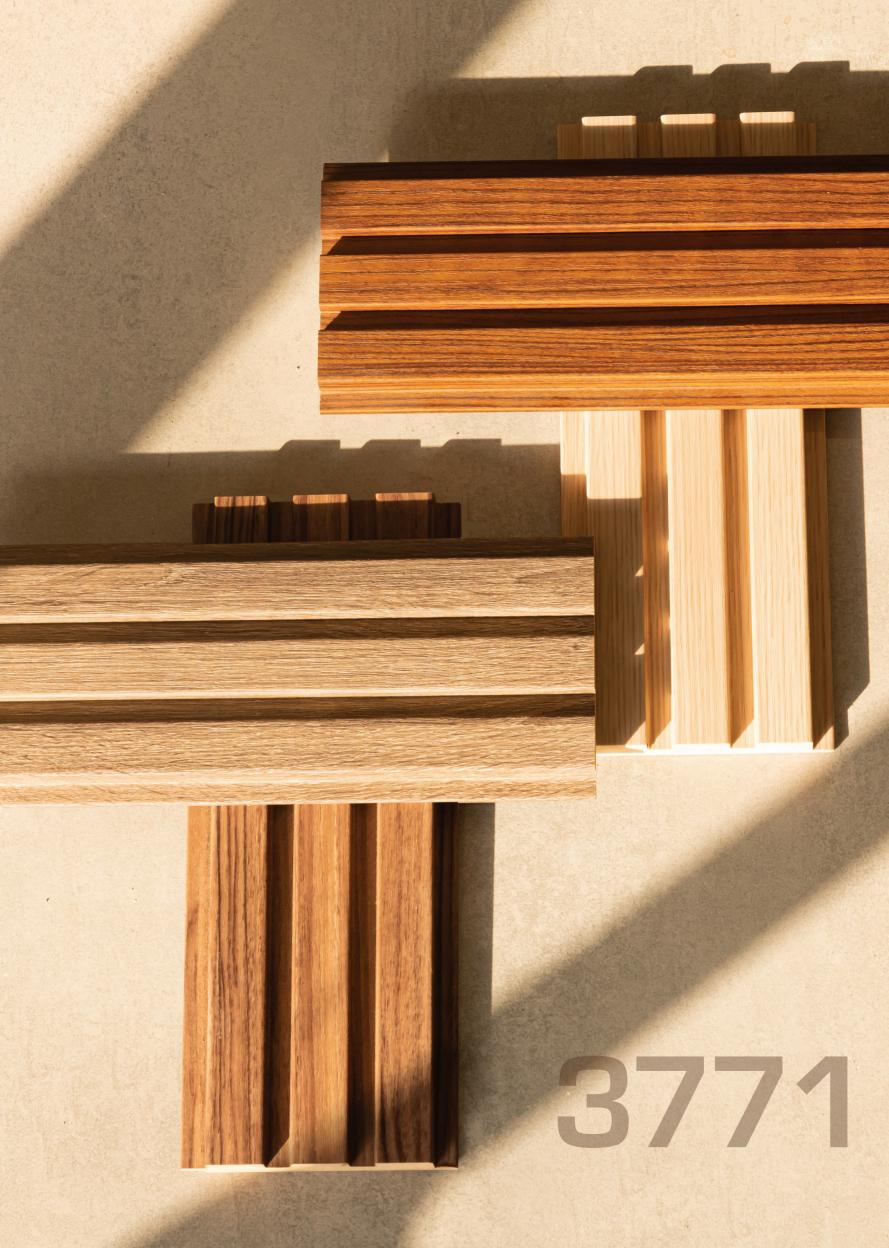

#### The Product

AGT Wooden wall profiles are an elegant and economical way of elevating the aesthetic of your spaces. From walls and ceilings, to doors and wardrobes, AGT profiles boast in its versatility. Seamlessly adding texture and colour to your space; with its ease of installation... like putting two pieces of a puzzle together.

#### Dimensions:

Height: 110.2in/2800mm | Width: 4.8 in/121mm | Thickness: 18mm

Sqft: 3.65 sqft.

 $Finish: {\sf Rough} \ / \ {\sf Soft}$ 

Fixing system: Overlapping

 $239\, \text{Light Walnut}$ 

376 New Oak