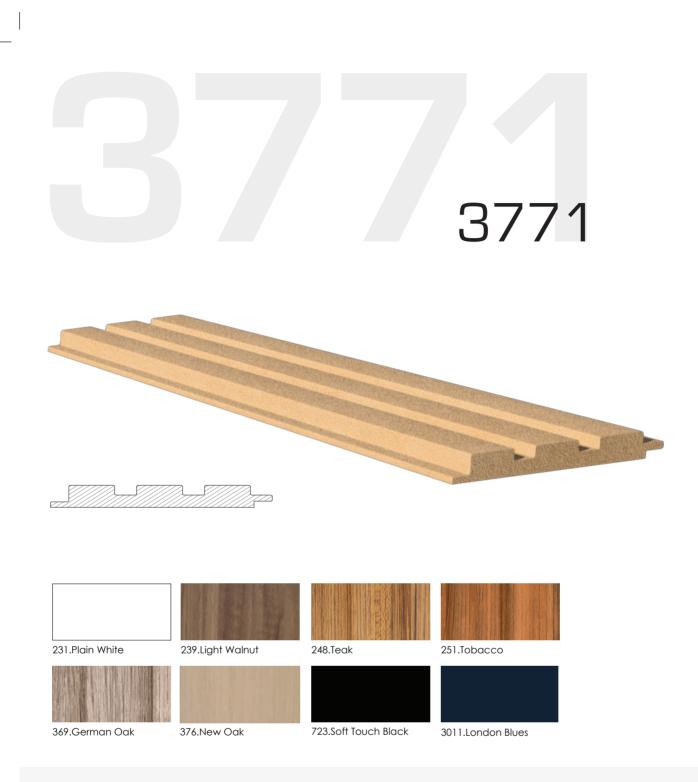

#### Dimensions:

Height: 110.2in/2800mm | Width: 4.8 in/121mm | Thickness: 18mm

Sqft: 3.65 sqft.

 $Finish: {\sf Rough} \ / \ {\sf Soft}$ 

Fixing system: Overlapping

 $239\, \text{Light Walnut}$ 

376 New Oak