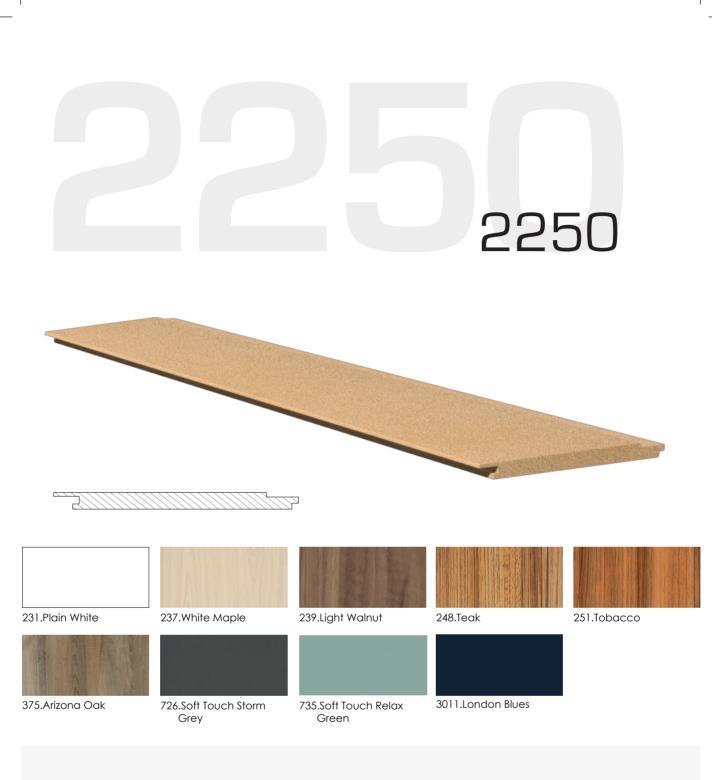

#### Dimensions:

Height: 110.2in/2800mm | Width: 4.8 in/121mm | Thickness: 18mm

Sqft: 3.65 sqft.

 $Finish: {\sf Rough} \ / \ {\sf Soft}$ 

Fixing system: Overlapping

 $239\, \text{Light Walnut}$ 

376 New Oak

#### Dimensions:

Height: 110.2in/2800mm | Width: 6.2in/158mm | Thickness: 12mm

Sqft: 4.75 sqft.

 $Finish: {\sf Rough} \not / {\sf Soft}$ 

Fixing system: Interlocking

 $239\, \text{Light Walnut}$ 

726 Soft Touch Storm Grey

#### Dimensions:

Height: 110.2in/2800mm | Width: 4.5in/115mm | Thickness: 12mm

Sqft: 3.1 sqft.

Finish: Rough / Soft

Fixing system: Interlocking

Maple White

248 Teak

726 Soft Touch Storm Grey

#### Dimensions:

Height: 110.2in/2800mm | Width: 5.5in/140mm | Thickness: 18mm

Sqft: 4.2 sqft.

Finish: Rough

Fixing system: Interlocking

248 Teak

369 German Oak

Click here for detailed video instructions