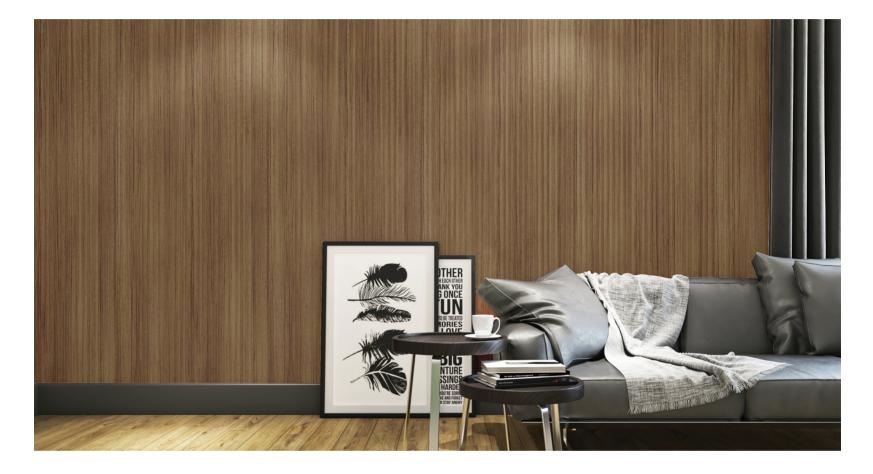

#### The Product

AGT Wooden wall profiles are an elegant and economical way of elevating the aesthetic of your spaces. From walls and ceilings, to doors and wardrobes, AGT profiles boast in its versatility. Seamlessly adding texture and colour to your space; with its ease of installation... like putting two pieces of a puzzle together.