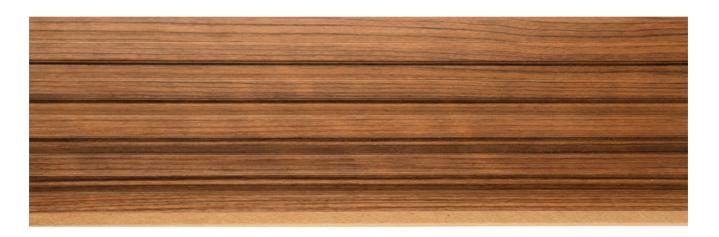

#### Dimensions:

Height: 110.2in/2800mm | Width: 4.5in/115mm | Thickness: 12mm

Sqft: 3.1 sqft.

Finish: Rough / Soft

Fixing system: Interlocking

Maple White

248 Teak

726 Soft Touch Storm Grey