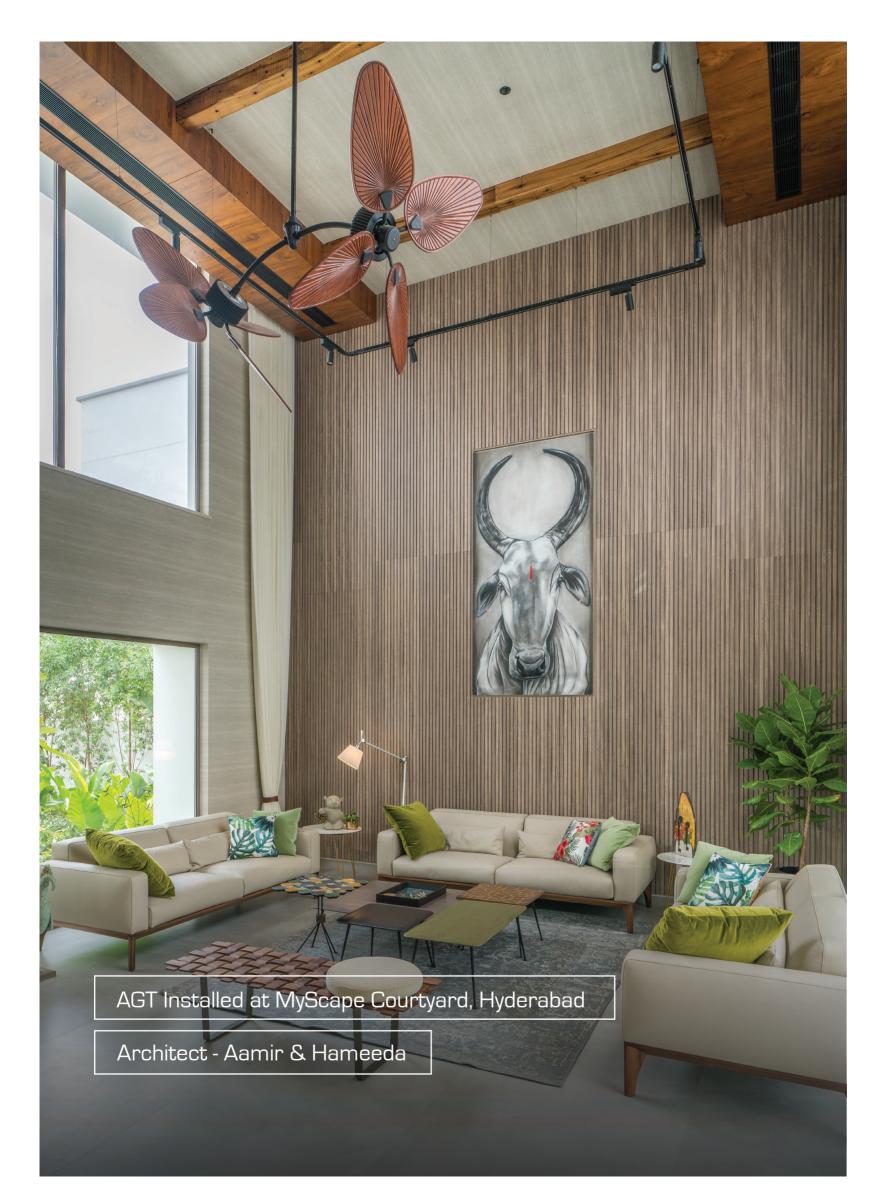

#### The Product

AGT Wooden wall profiles are an elegant and economical way of elevating the aesthetic of your spaces. From walls and ceilings, to doors and wardrobes, AGT profiles boast in its versatility. Seamlessly adding texture and colour to your space; with its ease of installation... like putting two pieces of a puzzle together.