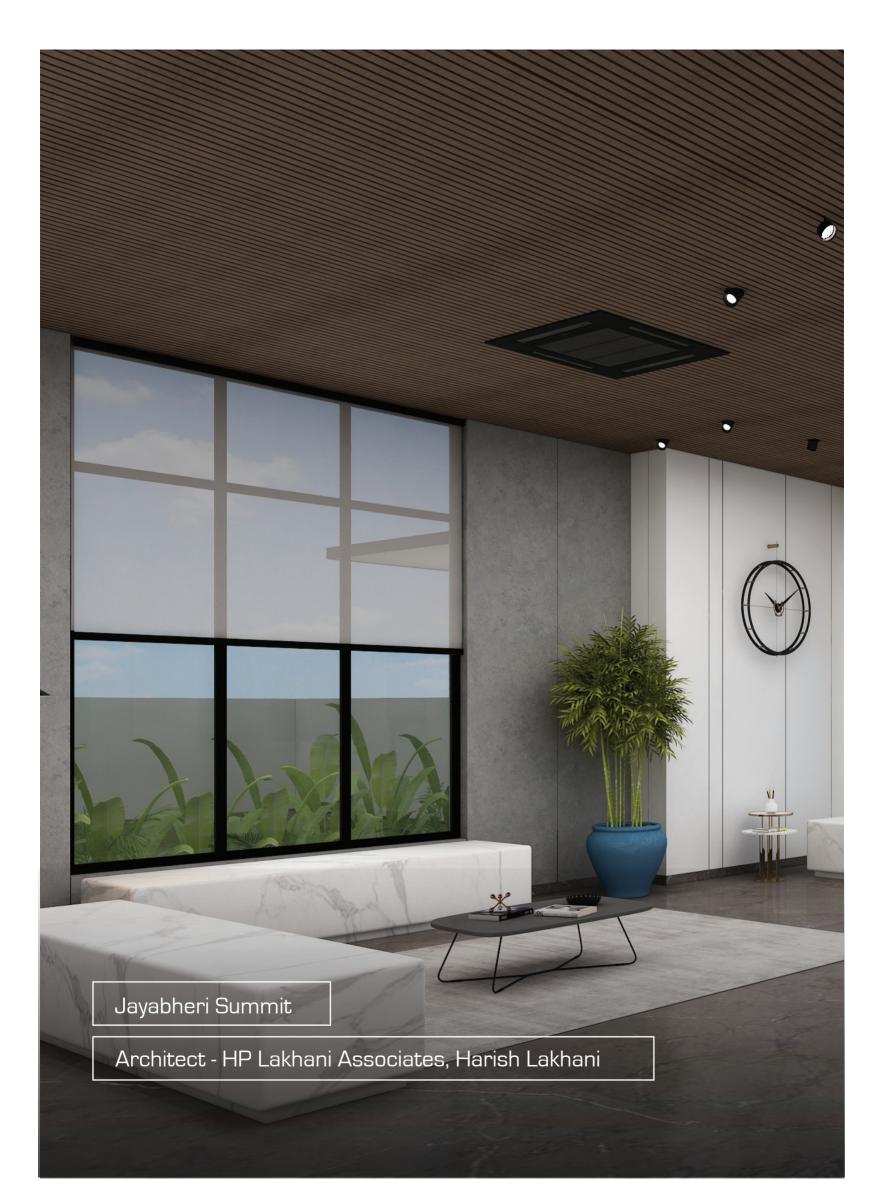

#### The Product

AGT Wooden wall profiles are an elegant and economical way of elevating the aesthetic of your spaces. From walls and ceilings, to doors and wardrobes, AGT profiles boast in its versatility. Seamlessly adding texture and colour to your space; with its ease of installation... like putting two pieces of a puzzle together.