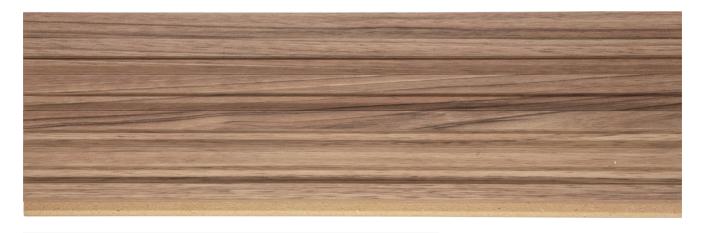

#### Dimensions:

Height: 110.2in/2800mm | Width: 4.8 in/121mm | Thickness: 18mm

Sqft: 3.65 sqft.

 $Finish: {\sf Rough} \ / \ {\sf Soft}$ 

Fixing system: Overlapping

 $239\, \text{Light Walnut}$ 

376 New Oak