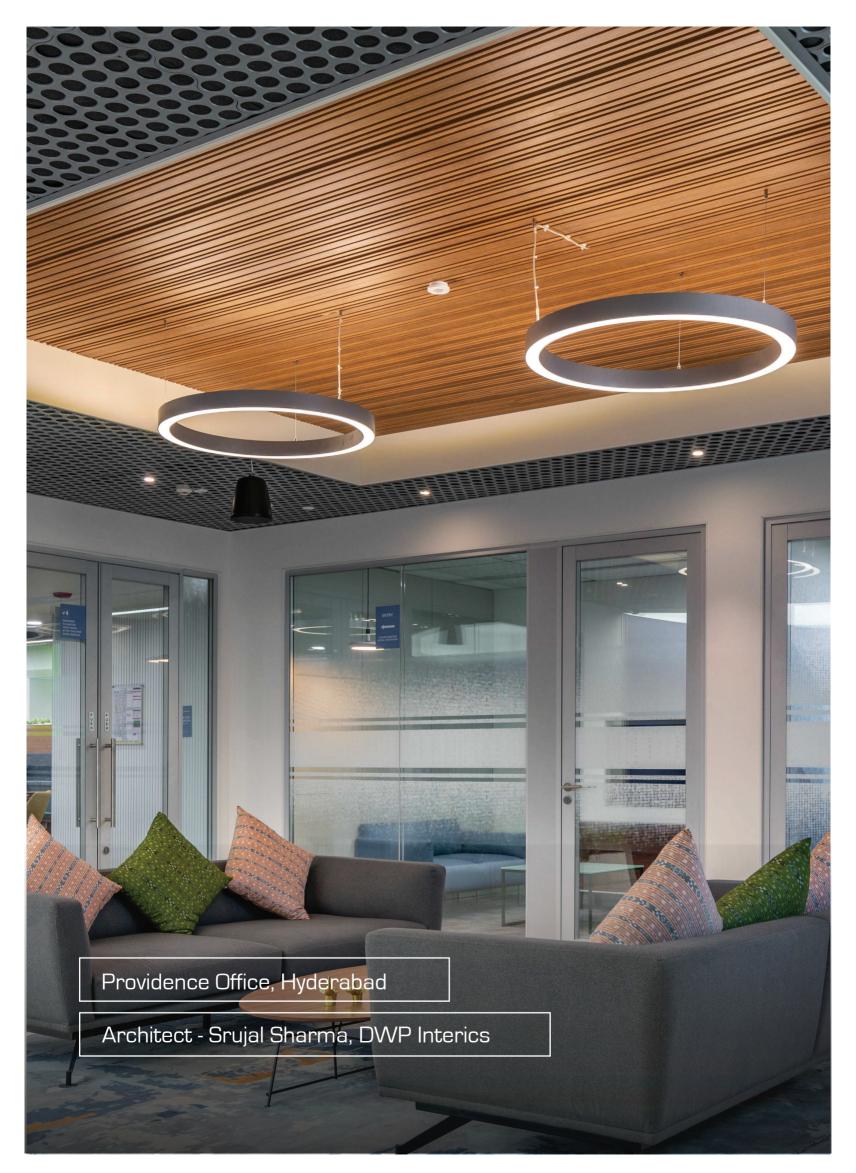

eight: 110.2in/2800mm | Width: 6.2in/158mm | Thickness: 12mm

Sqft: 4.75 sqft.

 $Finish: {\sf Rough} \not / {\sf Soft}$ 

Fixing system: Interlocking







 $239\, \text{Light Walnut}$ 





726 Soft Touch Storm Grey



728 Soft Touch Stone Grey





735 Soft Touch Relax Green







#### Dimensions:

Height: 110.2in/2800mm | Width: 4.5in/115mm | Thickness: 12mm

Sqft: 3.1 sqft.

Finish: Rough / Soft

Fixing system: Interlocking







Maple White







248 Teak











726 Soft Touch Storm Grey

735 Soft Touch Relax Green



3011 London Blues





#### Dimensions:

Height: 110.2in/2800mm | Width: 5.5in/140mm | Thickness: 18mm

Sqft: 4.2 sqft.

Finish: Rough

Fixing system: Interlocking







248 Teak







369 German Oak



Click here for detailed video instructions

WATCH VIDEO







Architect - A&DO, Nanda Kumar B