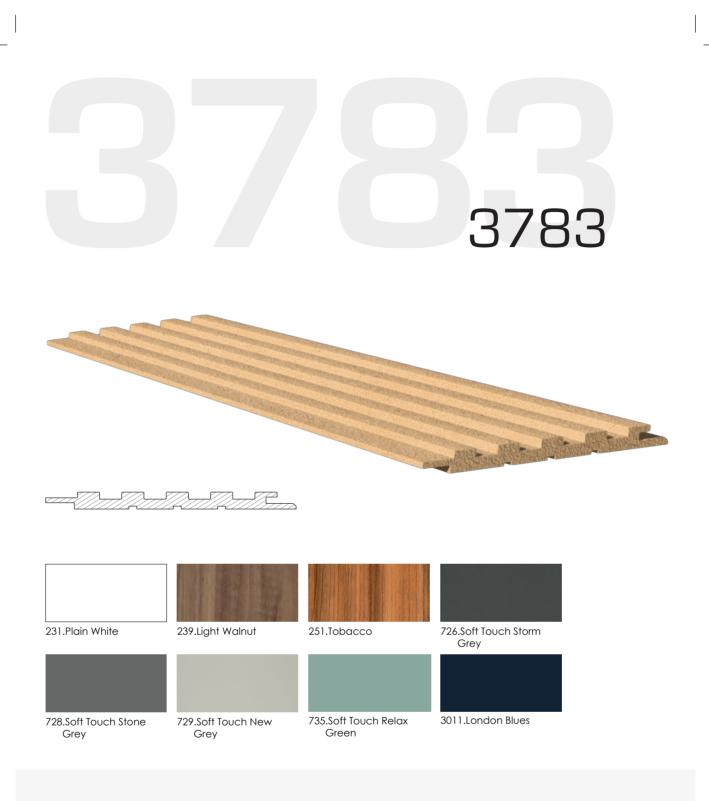

#### Dimensions:

Height: 110.2in/2800mm | Width: 4.8 in/121mm | Thickness: 18mm

Sqft: 3.65 sqft.

 $Finish: {\sf Rough} \ / \ {\sf Soft}$ 

Fixing system: Overlapping

 $239\, \text{Light Walnut}$ 

376 New Oak