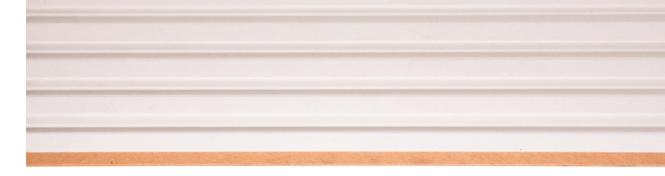

#### Dimensions:

Height: 110.2in/2800mm | Width: 4.8 in/121mm | Thickness: 18mm

Sqft: 3.65 sqft.

 $Finish: {\sf Rough} \ / \ {\sf Soft}$ 

Fixing system: Overlapping

 $239\, \text{Light Walnut}$ 

376 New Oak