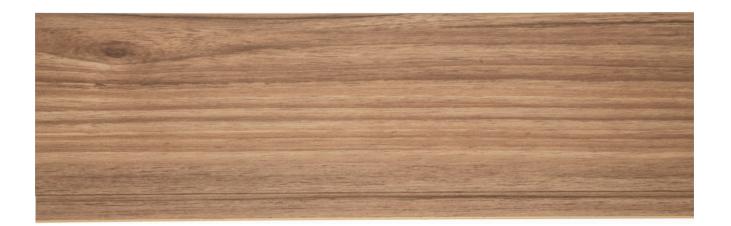

#### Dimensions:

Height: 110.2in/2800mm | Width: 4.8 in/121mm | Thickness: 18mm

Sqft: 3.65 sqft.

 $Finish: {\sf Rough} \ / \ {\sf Soft}$ 

Fixing system: Overlapping

 $239\, \text{Light Walnut}$ 

376 New Oak

#### Dimensions:

Height: 110.2in/2800mm | Width: 6.2in/158mm | Thickness: 12mm

Sqft: 4.75 sqft.

 $Finish: {\sf Rough} \not / {\sf Soft}$ 

Fixing system: Interlocking

 $239\, \text{Light Walnut}$ 

726 Soft Touch Storm Grey