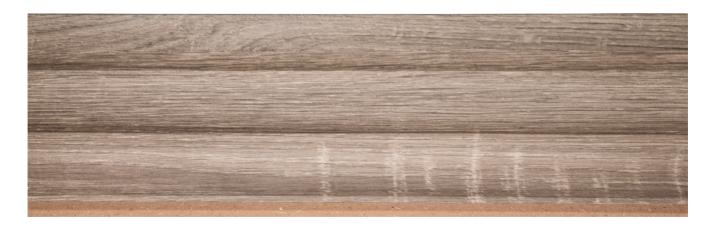

#### Dimensions:

Height: 110.2in/2800mm | Width: 5.5in/140mm | Thickness: 18mm

Sqft: 4.2 sqft.

Finish: Rough

Fixing system: Interlocking

248 Teak

369 German Oak

Click here for detailed video instructions