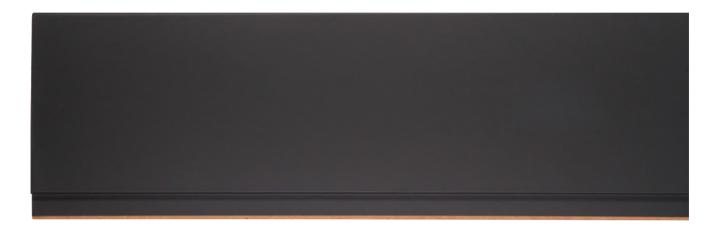

ier homes and a better future.





#### Dimensions:

Height: 110.2in/2800mm | Width: 4.8 in/121mm | Thickness: 18mm

Sqft: 3.65 sqft.

 $Finish: {\sf Rough} \ / \ {\sf Soft}$ 

Fixing system: Overlapping







 $239\, \text{Light Walnut}$ 















376 New Oak



723 Soft Touch Black









#### Dimensions:

Height: 110.2in/2800mm | Width: 6.2in/158mm | Thickness: 12mm

Sqft: 4.75 sqft.

 $Finish: {\sf Rough} \not / {\sf Soft}$ 

Fixing system: Interlocking







 $239\, \text{Light Walnut}$ 





726 Soft Touch Storm Grey



728 Soft Touch Stone Grey





735 Soft Touch Relax Green







#### Dimensions:

Height: 110.2in/2800mm | Width: 4.5in/115mm | Thickness: 12mm

Sqft: 3.1 sqft.

Finish: Rough / Soft

Fixing system: Interlocking







Maple White







248 Teak











726 Soft Touch Storm Grey

735 Soft Touch Relax Green



3011 London Blues





#### Dimensions:

Height: 110.2in/2800mm | Width: 5.5in/140mm | Thickness: 18mm

Sqft: 4.2 sqft.

Finish: Rough

Fixing system: Interlocking







248 Teak







369 German Oak



Click here for detailed video instructions

WATCH VIDEO







Architect - A&DO, Nanda Kumar B